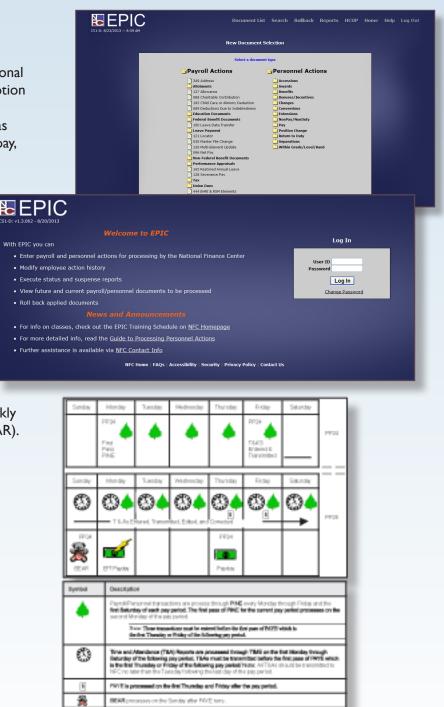

#### The Payroll/Personnel Processing (PPS) Cycle

EPIC Web is used by Agencies to input their payroll information into the Payroll/Personnel System (PPS) and through the processing cycle. The payroll/personnel processing cycle consists of the entry and release of payroll/personnel data by the Agency for processing through PPS.As transactions are transmitted, NFC processes them through its internal systems Personnel Input and Edit System (PINE), Time and Attendance Validation System (TIME), Payroll Computation System (PAYE), and Bi-Weekly Examination Analysis and Reporting System (BEAR).

## **Features**

This application allows customers to:

- Enter payroll and personnel transactions for processing in PPS.
- Correct transactions that have failed the PINE edits.
- Execute suspense and status reports.
- Delete and restore transactions.
- View and/or edit future and current payroll/ personnel transactions to be processed.
- Insert, Cancel and Change history records.
- Roll back applied documents.