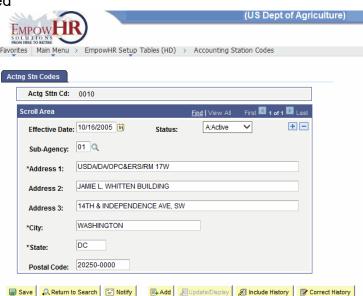

Enter the following information in the **Accounting Elements** section:

- Enter Old and New Values of Accounting Data:
- Fund: The intended Fund and the SHC will be linked
- Cost Center: The intended Cost Center and the SHC will be linked
- WBS Level: The intended WBS and the SHC will be linked
- Functional Area: The intended Functional Area and the SHC will be linked
- Concur Organization
- Description: Description of Short-Hand Code
- Accounting Station Code(s): See illustration to the right